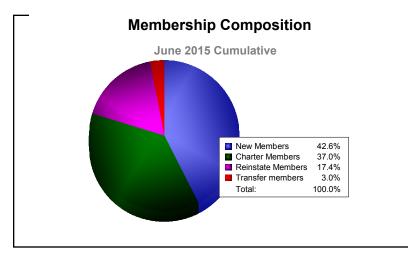

District 321A2 As of June 2015 Cumulative

| Year      | New<br>Clubs | Dropped<br>Clubs | Gain/<br>Loss<br>Clubs | New<br>Members | Charter<br>Members | Reinstate<br>Members | Transfer<br>Members | Total<br>Member<br>Added | Total<br>Members<br>Dropped | Gain/<br>Loss<br>Members |
|-----------|--------------|------------------|------------------------|----------------|--------------------|----------------------|---------------------|--------------------------|-----------------------------|--------------------------|
| 2010-2011 | 6            | -2               | 4                      | 527            | 185                | 28                   | 1                   | 741                      | -372                        | 369                      |
| 2011-2012 | 9            | -3               | 6                      | 636            | 242                | 31                   | 38                  | 947                      | -479                        | 468                      |
| 2012-2013 | 6            | -7               | -1                     | 610            | 151                | 42                   | 5                   | 808                      | -951                        | -143                     |
| 2013-2014 | 4            | -8               | -4                     | 438            | 191                | 122                  | 14                  | 765                      | -998                        | -233                     |
| 2014-2015 | 9            | -9               | 0                      | 297            | 258                | 121                  | 21                  | 697                      | -1040                       | -343                     |
| Average   | 7            | -6               | 1                      | 502            | 205                | 69                   | 16                  | 792                      | -768                        | 24                       |