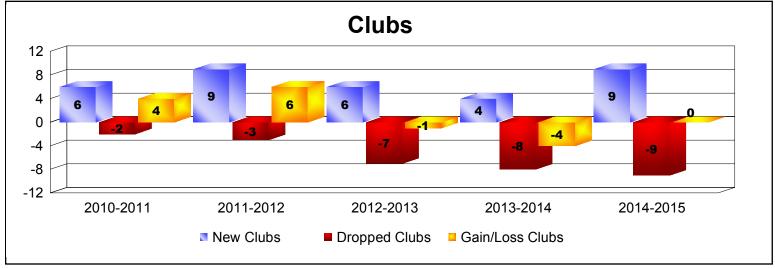

District 321A2 As of June 2015 Cumulative

| Year      | New<br>Clubs | Dropped<br>Clubs | Gain/<br>Loss<br>Clubs | New<br>Members | Charter<br>Members | Reinstate<br>Members | Transfer<br>Members | Total<br>Member<br>Added | Total<br>Members<br>Dropped | Gain/<br>Loss<br>Members |
|-----------|--------------|------------------|------------------------|----------------|--------------------|----------------------|---------------------|--------------------------|-----------------------------|--------------------------|
| 2010-2011 | 6            | -2               | 4                      | 527            | 185                | 28                   | 1                   | 741                      | -372                        | 369                      |
| 2011-2012 | 9            | -3               | 6                      | 636            | 242                | 31                   | 38                  | 947                      | -479                        | 468                      |
| 2012-2013 | 6            | -7               | -1                     | 610            | 151                | 42                   | 5                   | 808                      | -951                        | -143                     |
| 2013-2014 | 4            | -8               | -4                     | 438            | 191                | 122                  | 14                  | 765                      | -998                        | -233                     |
| 2014-2015 | 9            | -9               | 0                      | 297            | 258                | 121                  | 21                  | 697                      | -1040                       | -343                     |
| Average   | 7            | -6               | 1                      | 502            | 205                | 69                   | 16                  | 792                      | -768                        | 24                       |