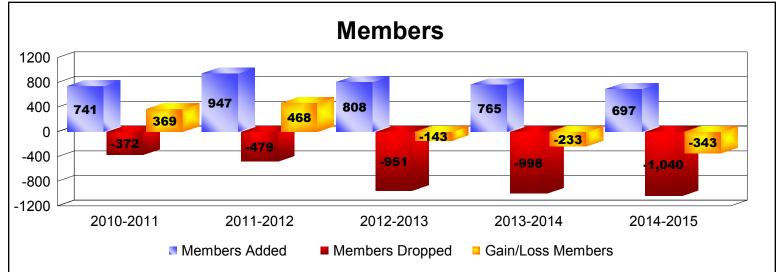

District 321A2 As of June 2015 Cumulative

| Year      | New<br>Clubs | Dropped<br>Clubs | Gain/<br>Loss<br>Clubs | New<br>Members | Charter<br>Members | Reinstate<br>Members | Transfer<br>Members | Total<br>Member<br>Added | Total<br>Members<br>Dropped | Gain/<br>Loss<br>Members |
|-----------|--------------|------------------|------------------------|----------------|--------------------|----------------------|---------------------|--------------------------|-----------------------------|--------------------------|
| 2010-2011 | 6            | -2               | 4                      | 527            | 185                | 28                   | 1                   | 741                      | -372                        | 369                      |
| 2011-2012 | 9            | -3               | 6                      | 636            | 242                | 31                   | 38                  | 947                      | -479                        | 468                      |
| 2012-2013 | 6            | -7               | -1                     | 610            | 151                | 42                   | 5                   | 808                      | -951                        | -143                     |
| 2013-2014 | 4            | -8               | -4                     | 438            | 191                | 122                  | 14                  | 765                      | -998                        | -233                     |
| 2014-2015 | 9            | -9               | 0                      | 297            | 258                | 121                  | 21                  | 697                      | -1040                       | -343                     |
| Average   | 7            | -6               | 1                      | 502            | 205                | 69                   | 16                  | 792                      | -768                        | 24                       |